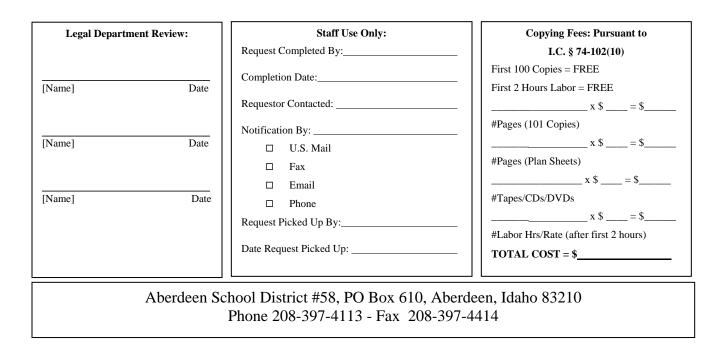

## POLICY TITLE:Public Records Request Form<br/>ABERDEEN SCHOOL DISTRICT #58POLICY NO: 276F3<br/>PAGE 1 of 2

Idaho Code § 74-103 and District Policy No. 276 provide the public with the opportunity to review or copy public documents. In order to best serve the public and expeditiously process a request for public records, all requests to examine or copy public records MUST BE MADE IN WRITING. All applicable fees may be required prior to receipt of record(s). The request for public records will be acknowledged and granted or denied within three (3) business days. If additional time is needed to locate or retrieve the public records, they will be provided within ten (10) business days. Business days are Monday – Friday, 8:00 a.m. to 4:30 p.m., following the School District calendar. All requests received after normal business hours (excluding holidays) shall be deemed received the next business day. Note: Records provided pursuant to a public record request are not warranted as to completeness or accuracy. The information provided represents the disclosable information available under Idaho Code, Title 74, Chapter 1 and District Policy No. 276. Additional records may present a more accurate representation of a given situation.